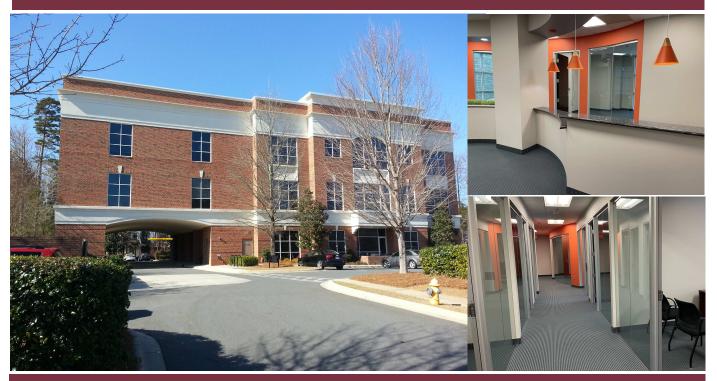

## 10815 Sikes Place, Suite 210

- This is showcase space with all glass offices.
- 4,168 Rentable Square Feet (3,474 usable square feet).
- Lease rate: \$31.00 per rentable square foot full-service including all utilities and janitorial.
- Sale price \$1,800,000 Condo dues \$7,261.00 per quarter (includes utilities and janitorial) Property Taxes \$6,942.01.
- Some offices furnished including conference room, negotiable.
- Large stylish reception, conference room, 13 private offices, break room, computer closet, workroom.
- Located beside the Providence Park office complex.
- SEE LAYOUT NEXT PAGE