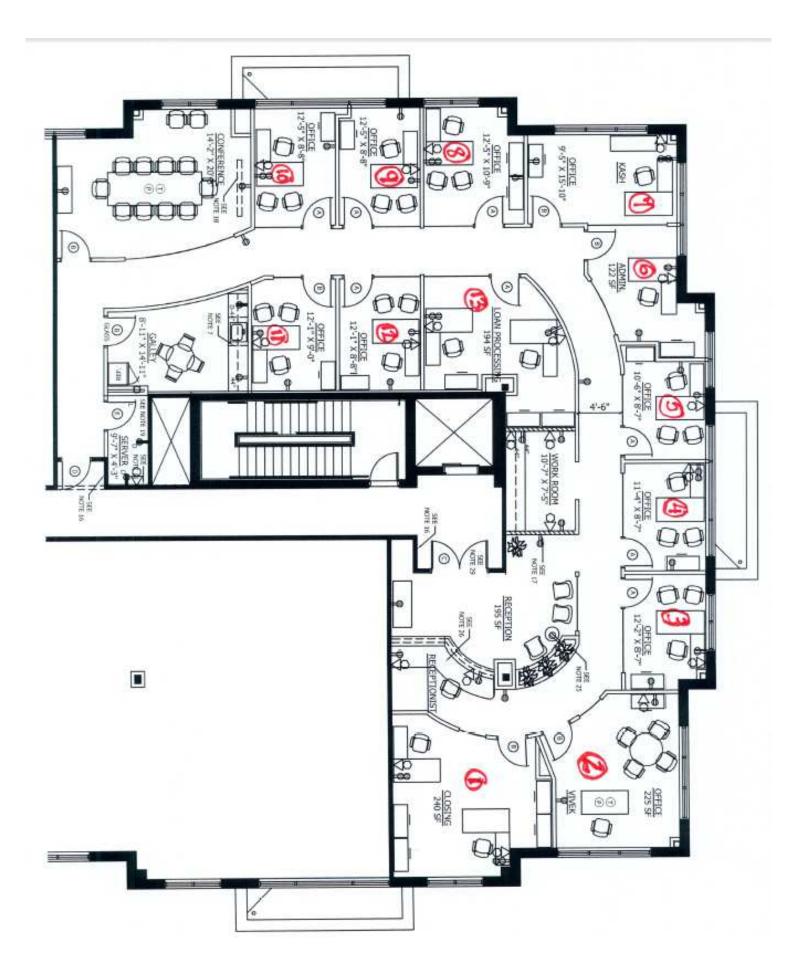

## 10815 Sikes Place, Suite 210

- This is showcase space with all glass offices.
- 4,168 Rentable Square Feet (3,474 usable square feet).
- Lease rate: \$31.00 per rentable square foot full-service including all utilities and janitorial.
- Sale price \$1,800,000 Condo dues \$7,261.00 per quarter (includes utilities and janitorial) Property Taxes \$6,942.01.
- Some offices furnished including conference room, negotiable.
- Large stylish reception, conference room, 13 private offices, break room, computer closet, workroom.
- Located beside the Providence Park office complex.
- SEE LAYOUT NEXT PAGE